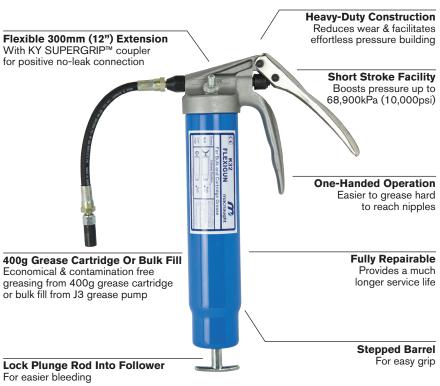

### **PRODUCT OVERVIEW**

The K32 FLEXIGUN® is a classic grease gun that incorporates a unique variable stroke piston and valve arrangement for true 'one handed' operation.

The push in handle is easy to use and requires much less effort to operate. Increased pressure can be produced by short strokes (low volume) or high volume using a long stroke (low pressure).

Heavy duty pistol grip construction with comfortable ergonomics to suit 400g grease cartridges, bulk filling or Macnaught J3 grease transfer pump loading. The K32 FLEXIGUN® is fully repairable with a strong die cast head and heavy gauge steel barrel for extra long service life.

#### **TECHNICAL SPECIFICATIONS**

Delivery pressure up to 68,900kPa (10,000psi)

Flexible 300mm (12") high pressure extension hose

KY SUPERGRIP™ 3 jaw high pressure coupler

Up to 0.68g per shot

Wetted parts - Aluminium, steel, nitrile rubber, cork and nylon

Maximum viscosity - Up to NLGI 2

Compatible with 400g cartridges

Heavy-duty 1.6mm thick barrel

# **PACKAGE INCLUDES**

K32 FLEXIGUN® 400g Grease Gun

Flexible 300mm (12") high pressure extension

KY SUPERGRIP™ 3 jaw high pressure coupler

Instruction Manual